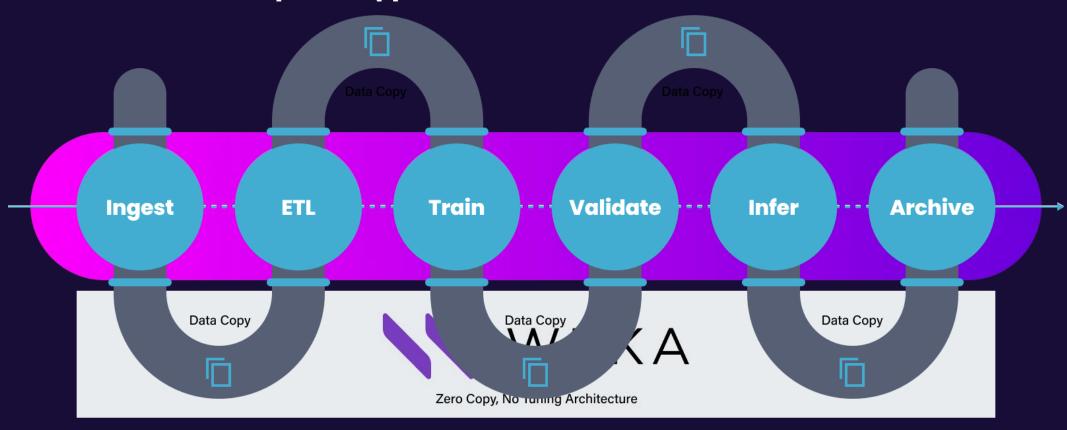

## Infrastructure is Slowing Down Al Data Pipelines

70% of an epoch happens before the data ever reached the GPU\*