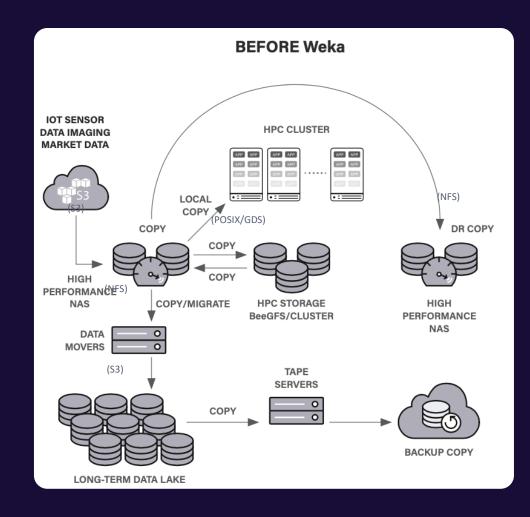

Data, Lots of Data

# Explosion of Financial Ai Modeling,



**Financial Al Models** 



**Compute Power** 

Intelligent On Premise and Cloud Storage

#### The Problem

ull

Exponential growth in modern AI/ML, Life Sciences, Financial Services and cloud applications is fueling unheard-of data growth



Organizations desire competitive advantage through digitalization by 10x faster processing of 10x bigger datasets



Traditional hardware and cloud storage cannot meet rapidly escalating requirements for performance AND scale across core, multi-cloud and edge data centers

#### ...A NEW APPROACH IS NEEDED.



# Eliminate a Mish-Mash of Storage Systems





## Infrastructure is Slowing Down Al Data Pipelines

70% of an epoch happens before the data ever reached the GPU\*





## Solves the Al Storage Challenges

### Improves productivity and faster time to market and value

Accelerate large scale data pipelines

- Reduced epoch times
- Fastest inferencing
- Highest images / secs benchmarks

Run entire pipeline on the same storage backend

Multi Protocol Support

Faster than local storage



### The move to the cloud is underway

#### Simple Workloads

**Development & QA** 

Web & Mobile Apps

**E-Commerce** 

Backup

#### "Impossible" Workloads

Large Scale

High Data Gravity

Ultra Performance

Need to "Feel" Local



#### Use cases: Cloud usage

#### **Finance Modelling Choice**









ON

**WITHIN** 

TO

WITH

**BETWEEN** 

Run Nati