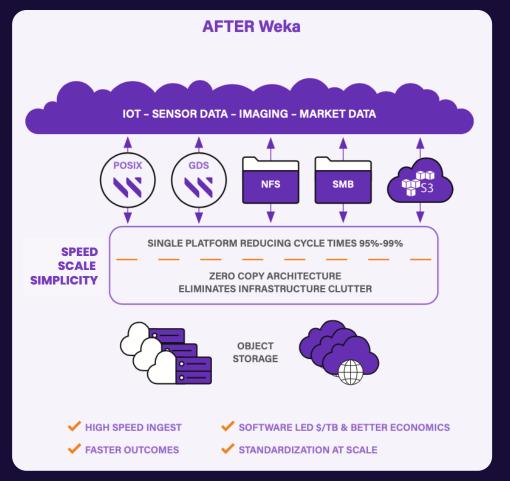

## Solves the Al Storage Challenges

### Improves productivity and faster time to market and value

Accelerate large scale data pipelines

- Reduced epoch times
- Fastest inferencing
- Highest images / secs benchmarks

Run entire pipeline on the same storage backend

Multi Protocol Support

Faster than local storage