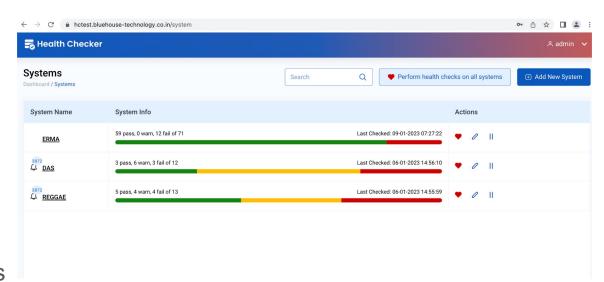

#### Healthchecker

- At-a-glance view of the health of a system
- Automates checks for faster triaging of issues
- Codifies operational knowledge
- Discovers services in k8s clusters