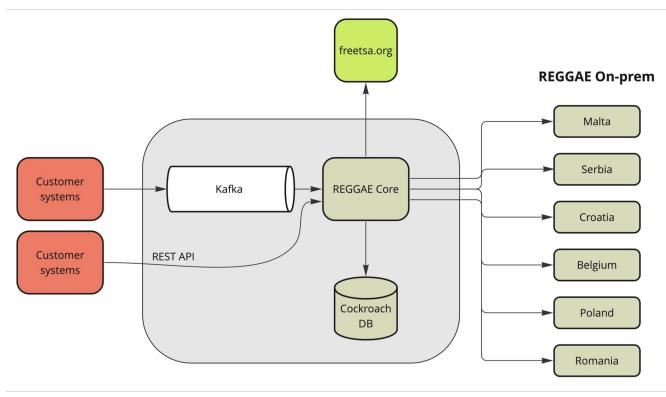

## REGGAE - REGulatory Generic ArchivE

- Ingests data from your internal systems
- Data stored in a normalised internal form
- Exports data to regulators in a format expected by them
- Stores copies of data onprem in multiple
  jurisdictions

## Immutable DB

- REST APIs / Kafka queues to write data into a data store
- Successive writes with the same key will result in multiple rows
- Consecutive rows linked using a hash chain
- Timestamping of records with freetsa.org
- Encryption of data at rest
- Copies of data in multiple jurisdictions