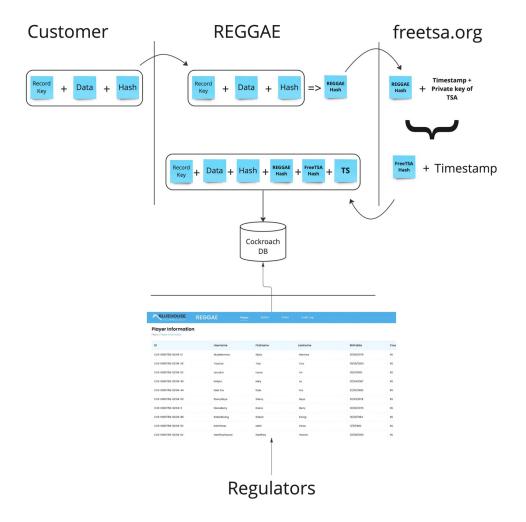

## Immutable DB

- REST APIs / Kafka queues to write data into a data store
- Successive writes with the same key will result in multiple rows
- Consecutive rows linked using a hash chain
- Timestamping of records with freetsa.org
- Encryption of data at rest
- Copies of data in multiple jurisdictions