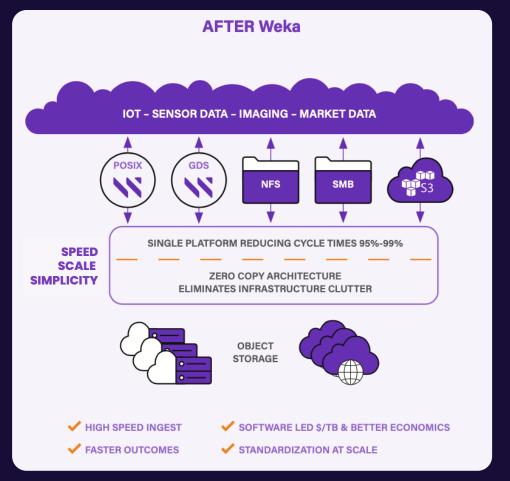

## Eliminate a Mish-Mash of Storage Systems

### WEKA Solves the Al Storage Challenges

#### Improves productivity and faster time to market and value

Accelerate large scale data pipelines

- Reduced epoch times
- Fastest inferencing
- Highest images / secs benchmarks

Run entire pipeline on the same storage backend