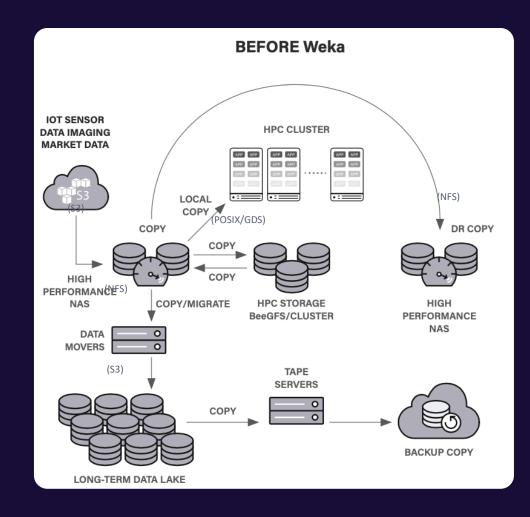

## Eliminate a Mish-Mash of Storage Systems

### WEKA Solves the Al Storage Challenges

#### Improves productivity and faster time to market and value

Accelerate large scale data pipelines

- Reduced epoch times
- Fastest inferencing
- Highest images / secs benchmarks

Run entire pipeline on the same storage backend