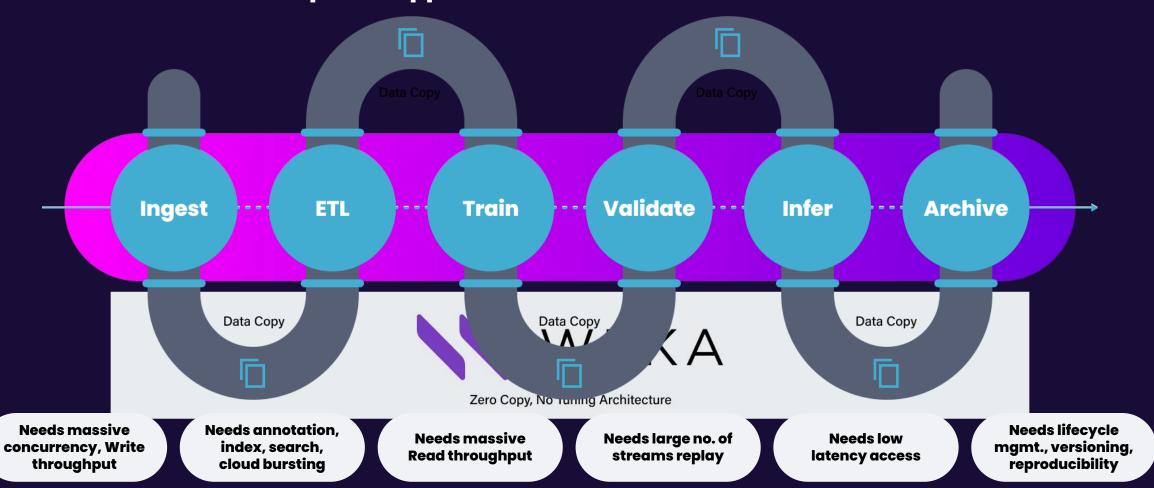

### Infrastructure is Slowing Down Al Data Pipelines

70% of an epoch happens before the data ever reached the GPU\*

### WEKA Solves the Al Storage Challenges

#### Auto-tuning Mixed Workload Support

World's fastest filesystem, supports data pipelines with high I/O, low latency, small files, auto-tuning, mixed workloads & data portability