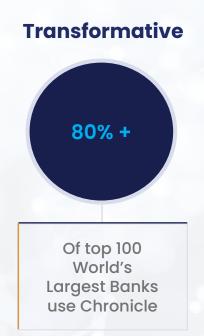

#### Transformed the World's Largest Banks

**Customised EFX trading solution** 

Time-to-market: 7 months

Multiregional EFX trading system

ROI: 3 months

#### Transformed the World's Largest Banks

Microservices framework replacing legacy equities C++ applications

Supported: 55 projects

Asian Bank

Microservices framework replacing external EFX vendor

Thirty highly redundant
Microservices with microsecond
latency

#### Transformed the World's Largest Banks

Retail Trading
App

Chronicle FIX Engine for Crypto market

Improved throughput: > 7 times

Asian Exchange

High Throughput Microservices for equities

Improved throughput:
Processing 1.5 million events/s