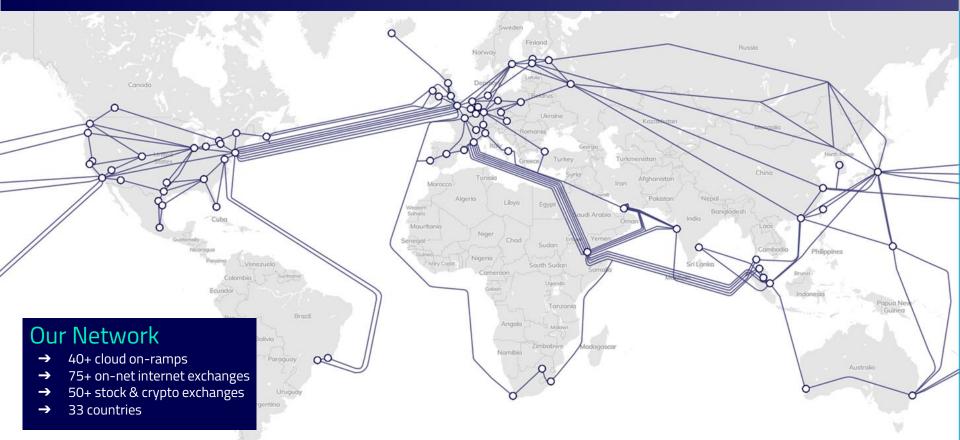

### Our global coverage\_

## bso network Global connectivity specialists\_

Technical excellence defines BSO Network. Decades spent deploying global networks has made our engineering team experts in submarine and terrestrial fibre paths. Our highly available, fully diverse network, innovative solutions and renowned consultative approach lead the way. Whatever your network, project or vision, we build the ideal solution for your needs.

BSO's network comprises 240+ PoPs across 33 markets, 40+ cloud on-ramps, is integrated with all major public cloud providers and connects to 75+ on-net internet exchanges and 30+ stock exchanges. Its team of experts work closely with customers to create solutions that meet the detailed and specific needs of their business, providing the latency, resilience and security they need regardless of location.