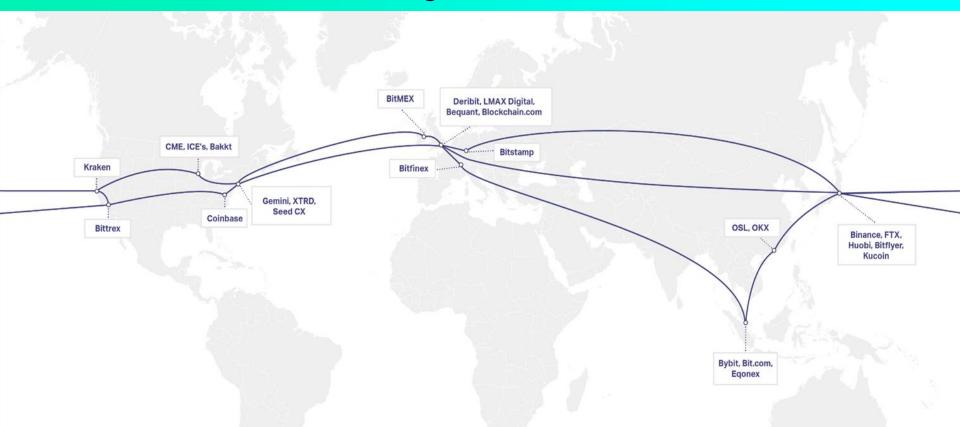

### ULTRA LOW LATENCY Crypto Connect

Crypto Connect is BSO's solution to deliver the lowest latency connectivity between leading cryptocurrency exchanges.

With our cloud connect capabilities and low latency network between major FX markets, we are the ideal partner to connect your infrastructure to crypto exchanges regardless of whether they are hosted in the cloud or in a data center.

### BEQUANT **Source** BINANCE Bitstamp

Subset of the supported exchanges on BSO's network. We can connect to over 90% of the leading cryptocurrency exchanges.

Cloud Connect Partners

IBM Cloud ORACLE

CLOUD

### Access over 90% of the world's exchanges\_

This image depicts a subset of crypto exchanges accessible from BSO's network.