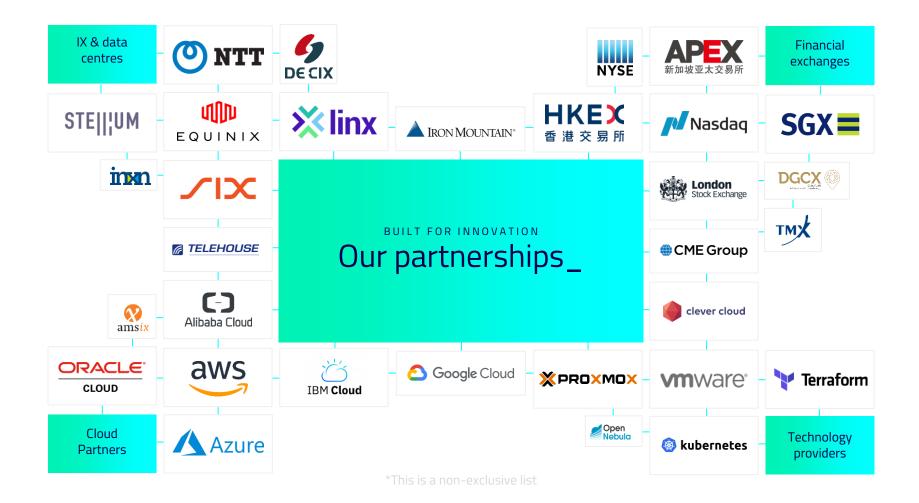

### PRODUCTS

### bso cloud

# Great cloud services underpin great applications\_

BSO Cloud combines physical products with highly specialised consulting and managed services, giving our customers the optimal cloud experience whatever their industry.