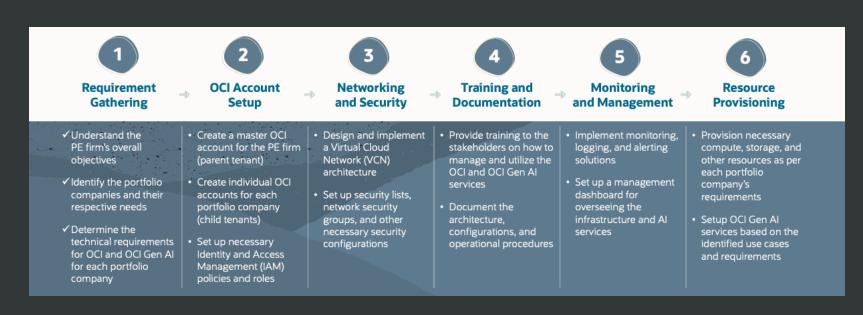

## OCI Playbook

Steps for a technical playbook using OCI Native Services with Cohere and Llama 3 based managed LLM Services.