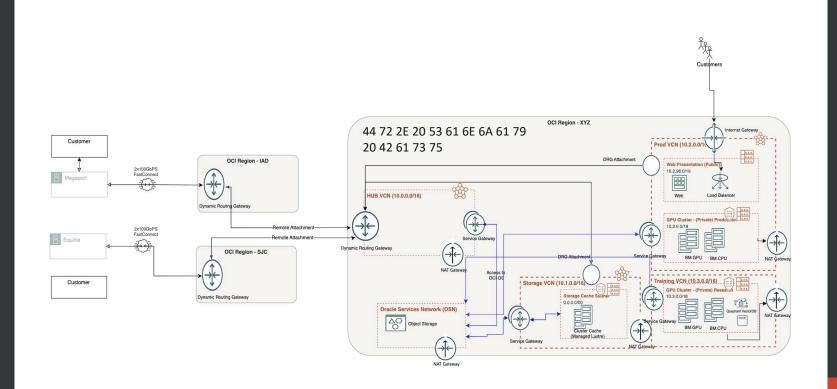

# OCI Generative AI Deployment Reference Architecture Example of the fraud-detection reference architecture