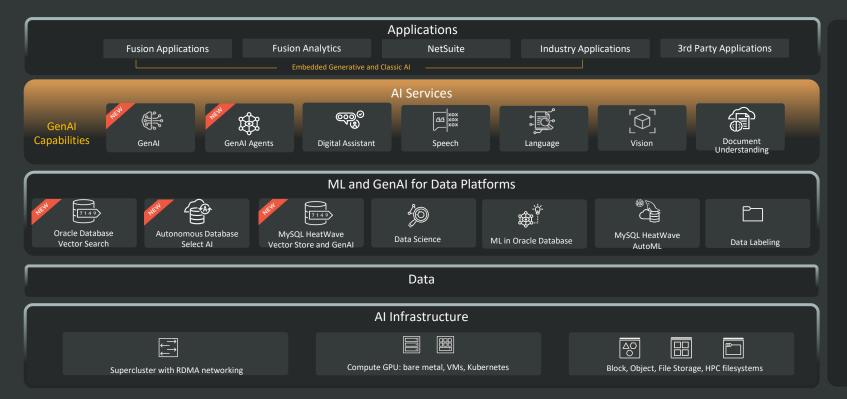

our business is contained in Oracle's Securities and Exchange Commission (SEC) filings, including our most recent reports on Form 10-K and Form 10-Q under the heading "Risk Factors." These filings are available on the SEC's website or on Oracle's website at http://www.oracle.com/investor. All information in this presentation is current as of January 2024 and Oracle undertakes no duty to update any statement in light of new information or future events.





Dr Sanjay Basu
Senior Director, Gen AI/GPU
Cloud Engineering
Oracle



## OCI Gen AI Solutions for the Financial Industry

- Overview of OCI Gen Al services and Al infrastructure
- Importance of AI in the financial industry
- ❖ Key benefits of using OCI for AI-driven financial solutions



### OCI Gen Al Services and Al Infrastructure





## Two AI Use Cases in the Financial Industry

#### LLM-based Fraud Analysis

LLMs can detect and predict fraudulent activities.

Impact on risk management and loss reduction.

#### Portfolio Optimization

LLMs assist in optimizing asset allocation.

Performance enhancement and risk mitigation.



# OCI Generative AI Deployment Reference Architecture Example of the fraud-detection reference architecture



## OCI Playbook

Steps for a technical playbook using OCI Native Services with Cohere and Llama 3 based managed LLM Services.





## **Future Prospects and Conclusion**

- Emerging trends and future technologies in AI for finance.
- ❖ How OCI is evolving to meet future needs in AI capabilities.
- Summary of benefits and call to action for adopting OCI AI solutions



## Thank you!