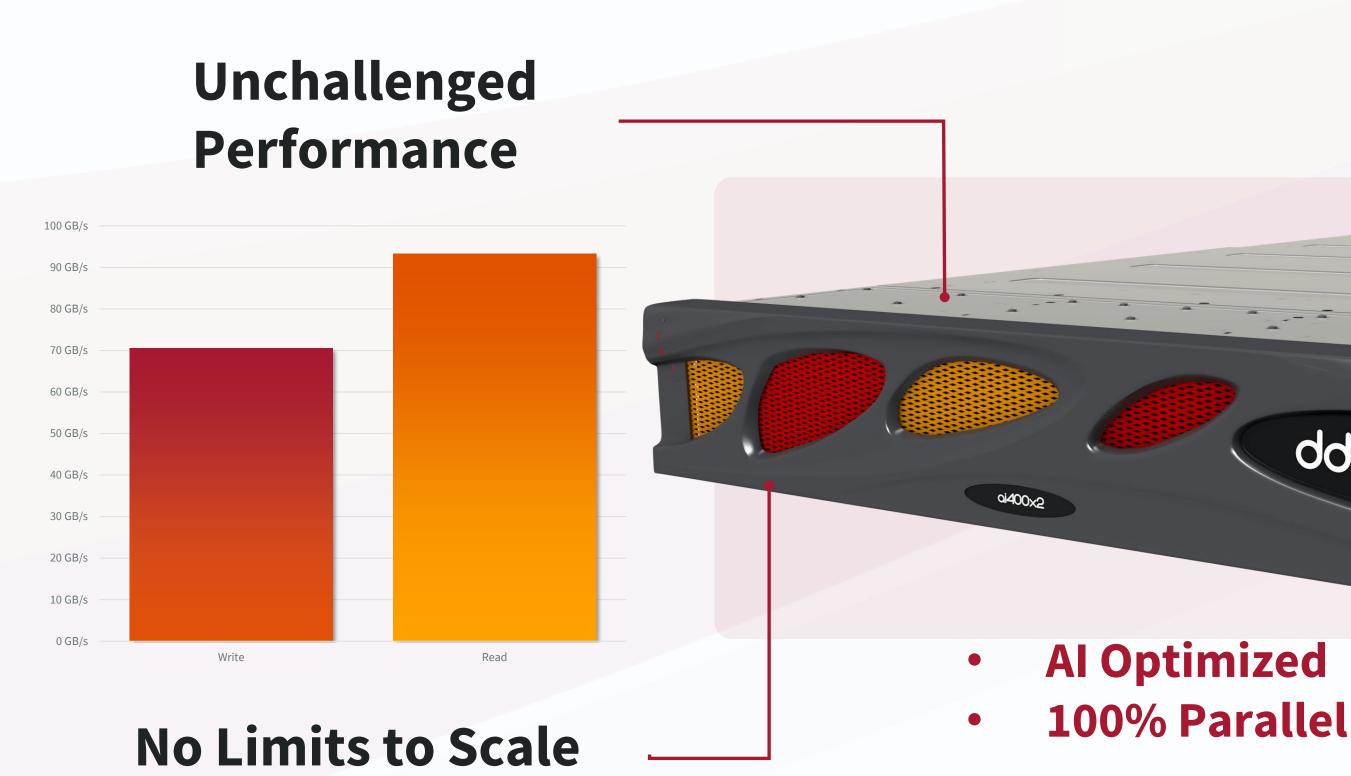

## **Delivering Highest AI Acceleration**

DDN is #1 in data throughput, AI workflow acceleration, GPU infrastructure acceleration

#### **More Answers per Day**

Move data between applications over 12x faster than with NAS

**The Best Efficiencies from your Infrastructure** Fully balanced data between applications and storage

The AI Data Company