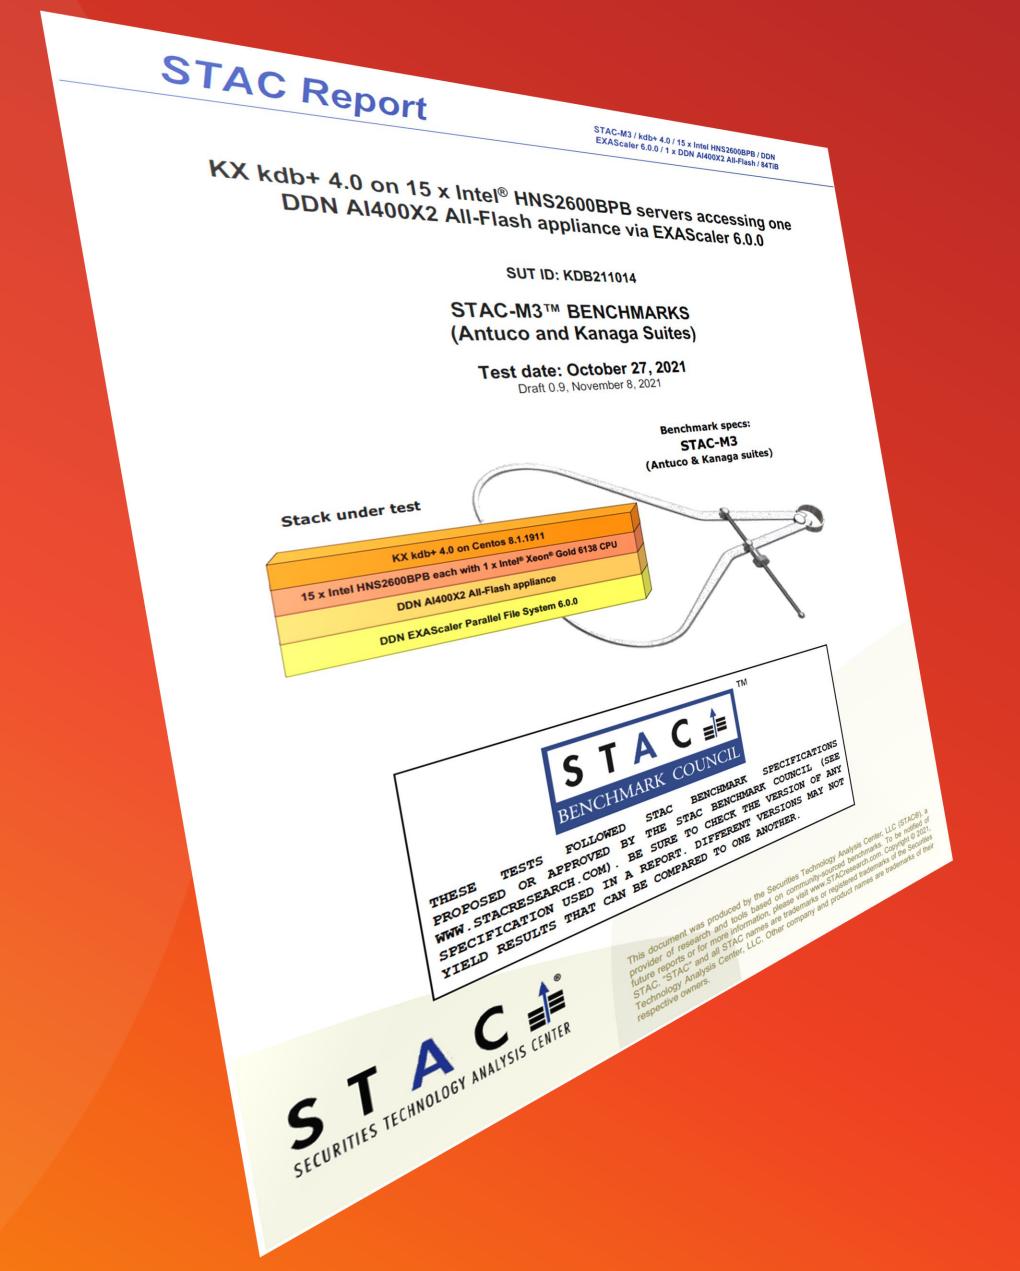

# STAC-M3 Results Nov 2021 SUT ID: KDB211014 One DDN AI400X2 appliance and 16 clients

Speedup of > 55% benchmarks with **50%** storage resources compared to two previous generation DDN appliances.

Faster in 12 of 17 mean response time Antuco benchmarks and 19 of 24 Kanaga benchmarks versus a kdb+4.0 solution on a parallel file system with 15 DB server nodes and 40 storage server on public cloud (KDB210507).

Faster in 11 of 17 mean response time Antuco benchmarks compared to competitive all-flash NAS solution in 1/3 the data center rack real estate (KDB210929).