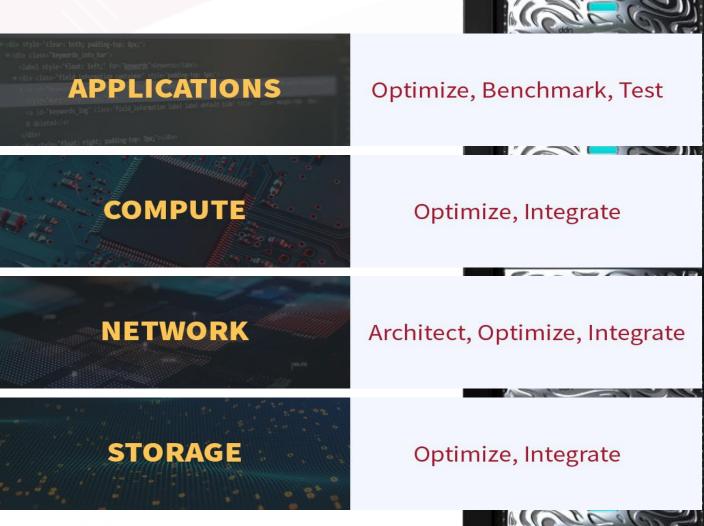

# DDN's True Parallel Architecture Makes Your Al Infrastructure Work Harder and Stays Simple as you Scale

#### **More Answers per Day**

Move data between applications over 12x faster than with NAS

**The Best Efficiencies from your Infrastructure** Fully balanced data between applications and storage

The AI Data Company