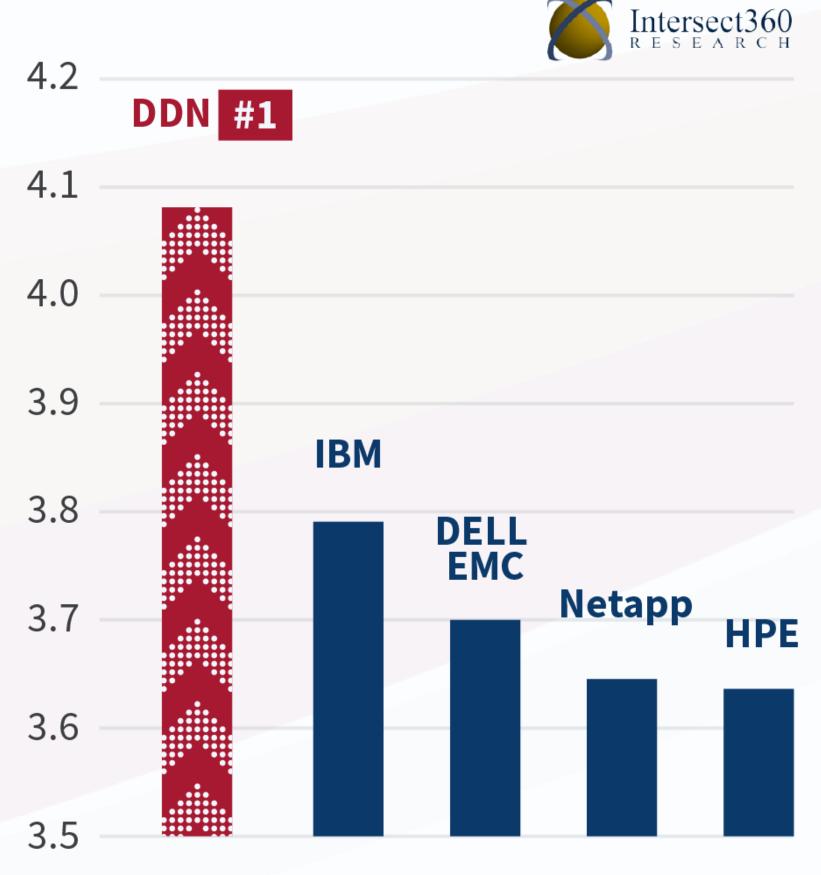

# **Users Rate DDN #1 in Every Category**

Intersect360 Research, HPC User Ratings Survey, September 2020.

#### The AI Data Company

- **Highest Technical Score**
- **Highest Operational Score**  $\checkmark$
- **Highest Future Purchases Score**