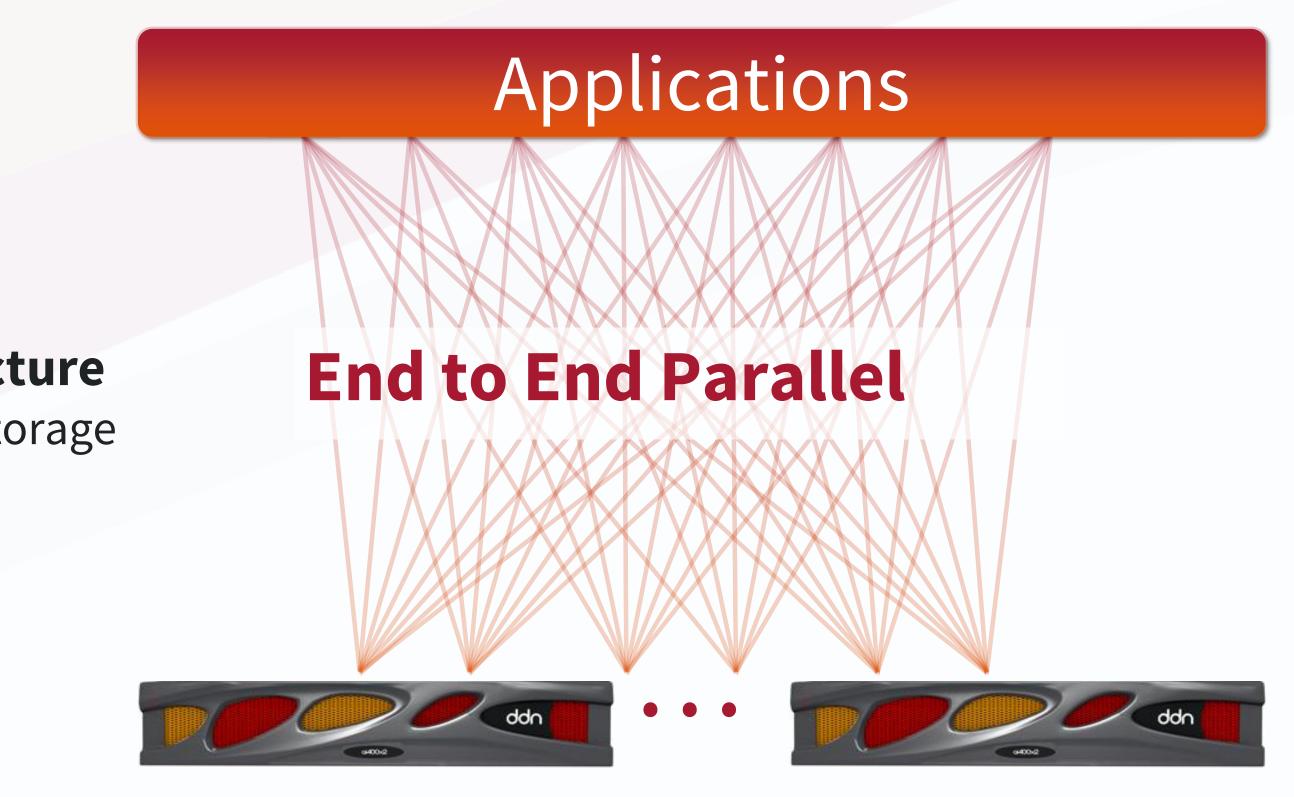

# DDN's True Parallel Architecture Makes Your Al Infrastructure Work Harder and Stays Simple as you Scale

#### **More Answers per Day**

Move data between applications over 12x faster than with NAS

**The Best Efficiencies from your Infrastructure** Fully balanced data between applications and storage

The AI Data Company