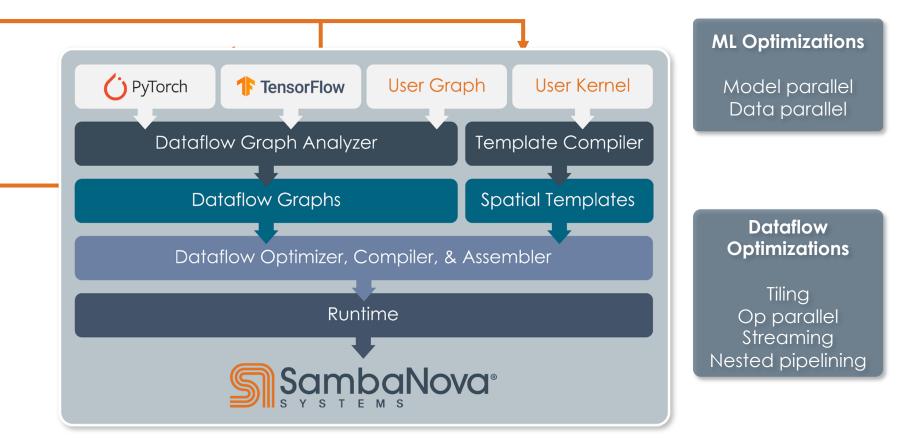

#### SambaFlow<sup>TM</sup> Software

#### Graph Entry Points

- Write to OSS ML frameworks or user's graph
- Push-button automation path

#### **API Entry Point**

- User programs to DSL
- Mix of manual and automatic