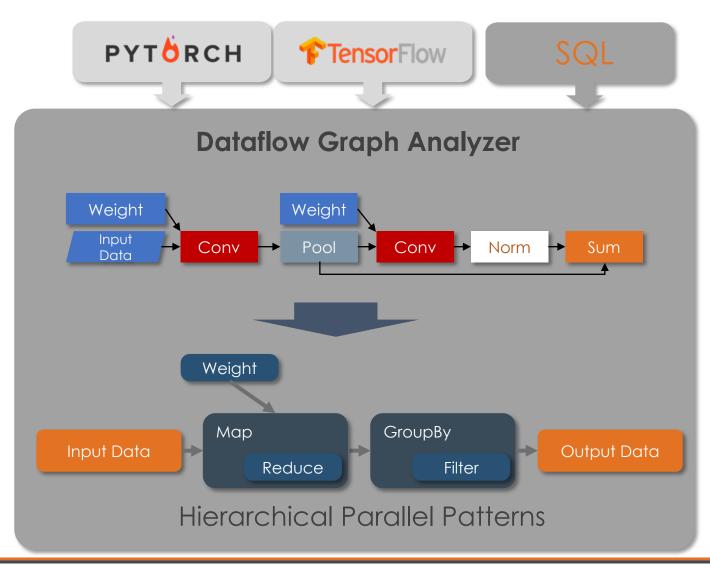

## Decomposing Dataflow Graphs into Parallel Patterns

©2020 SambaNova Systems Confidential | Do Not Distribute