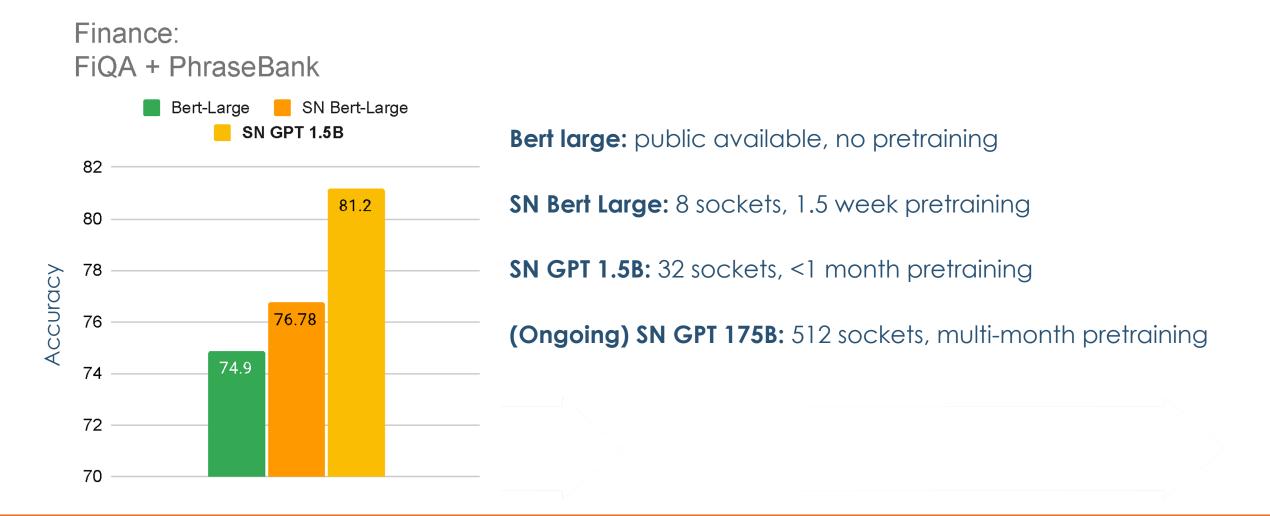

#### State-of-the-art Accuracy in Vertical Domains Boost over Public Models with Larger Domain Specific Models